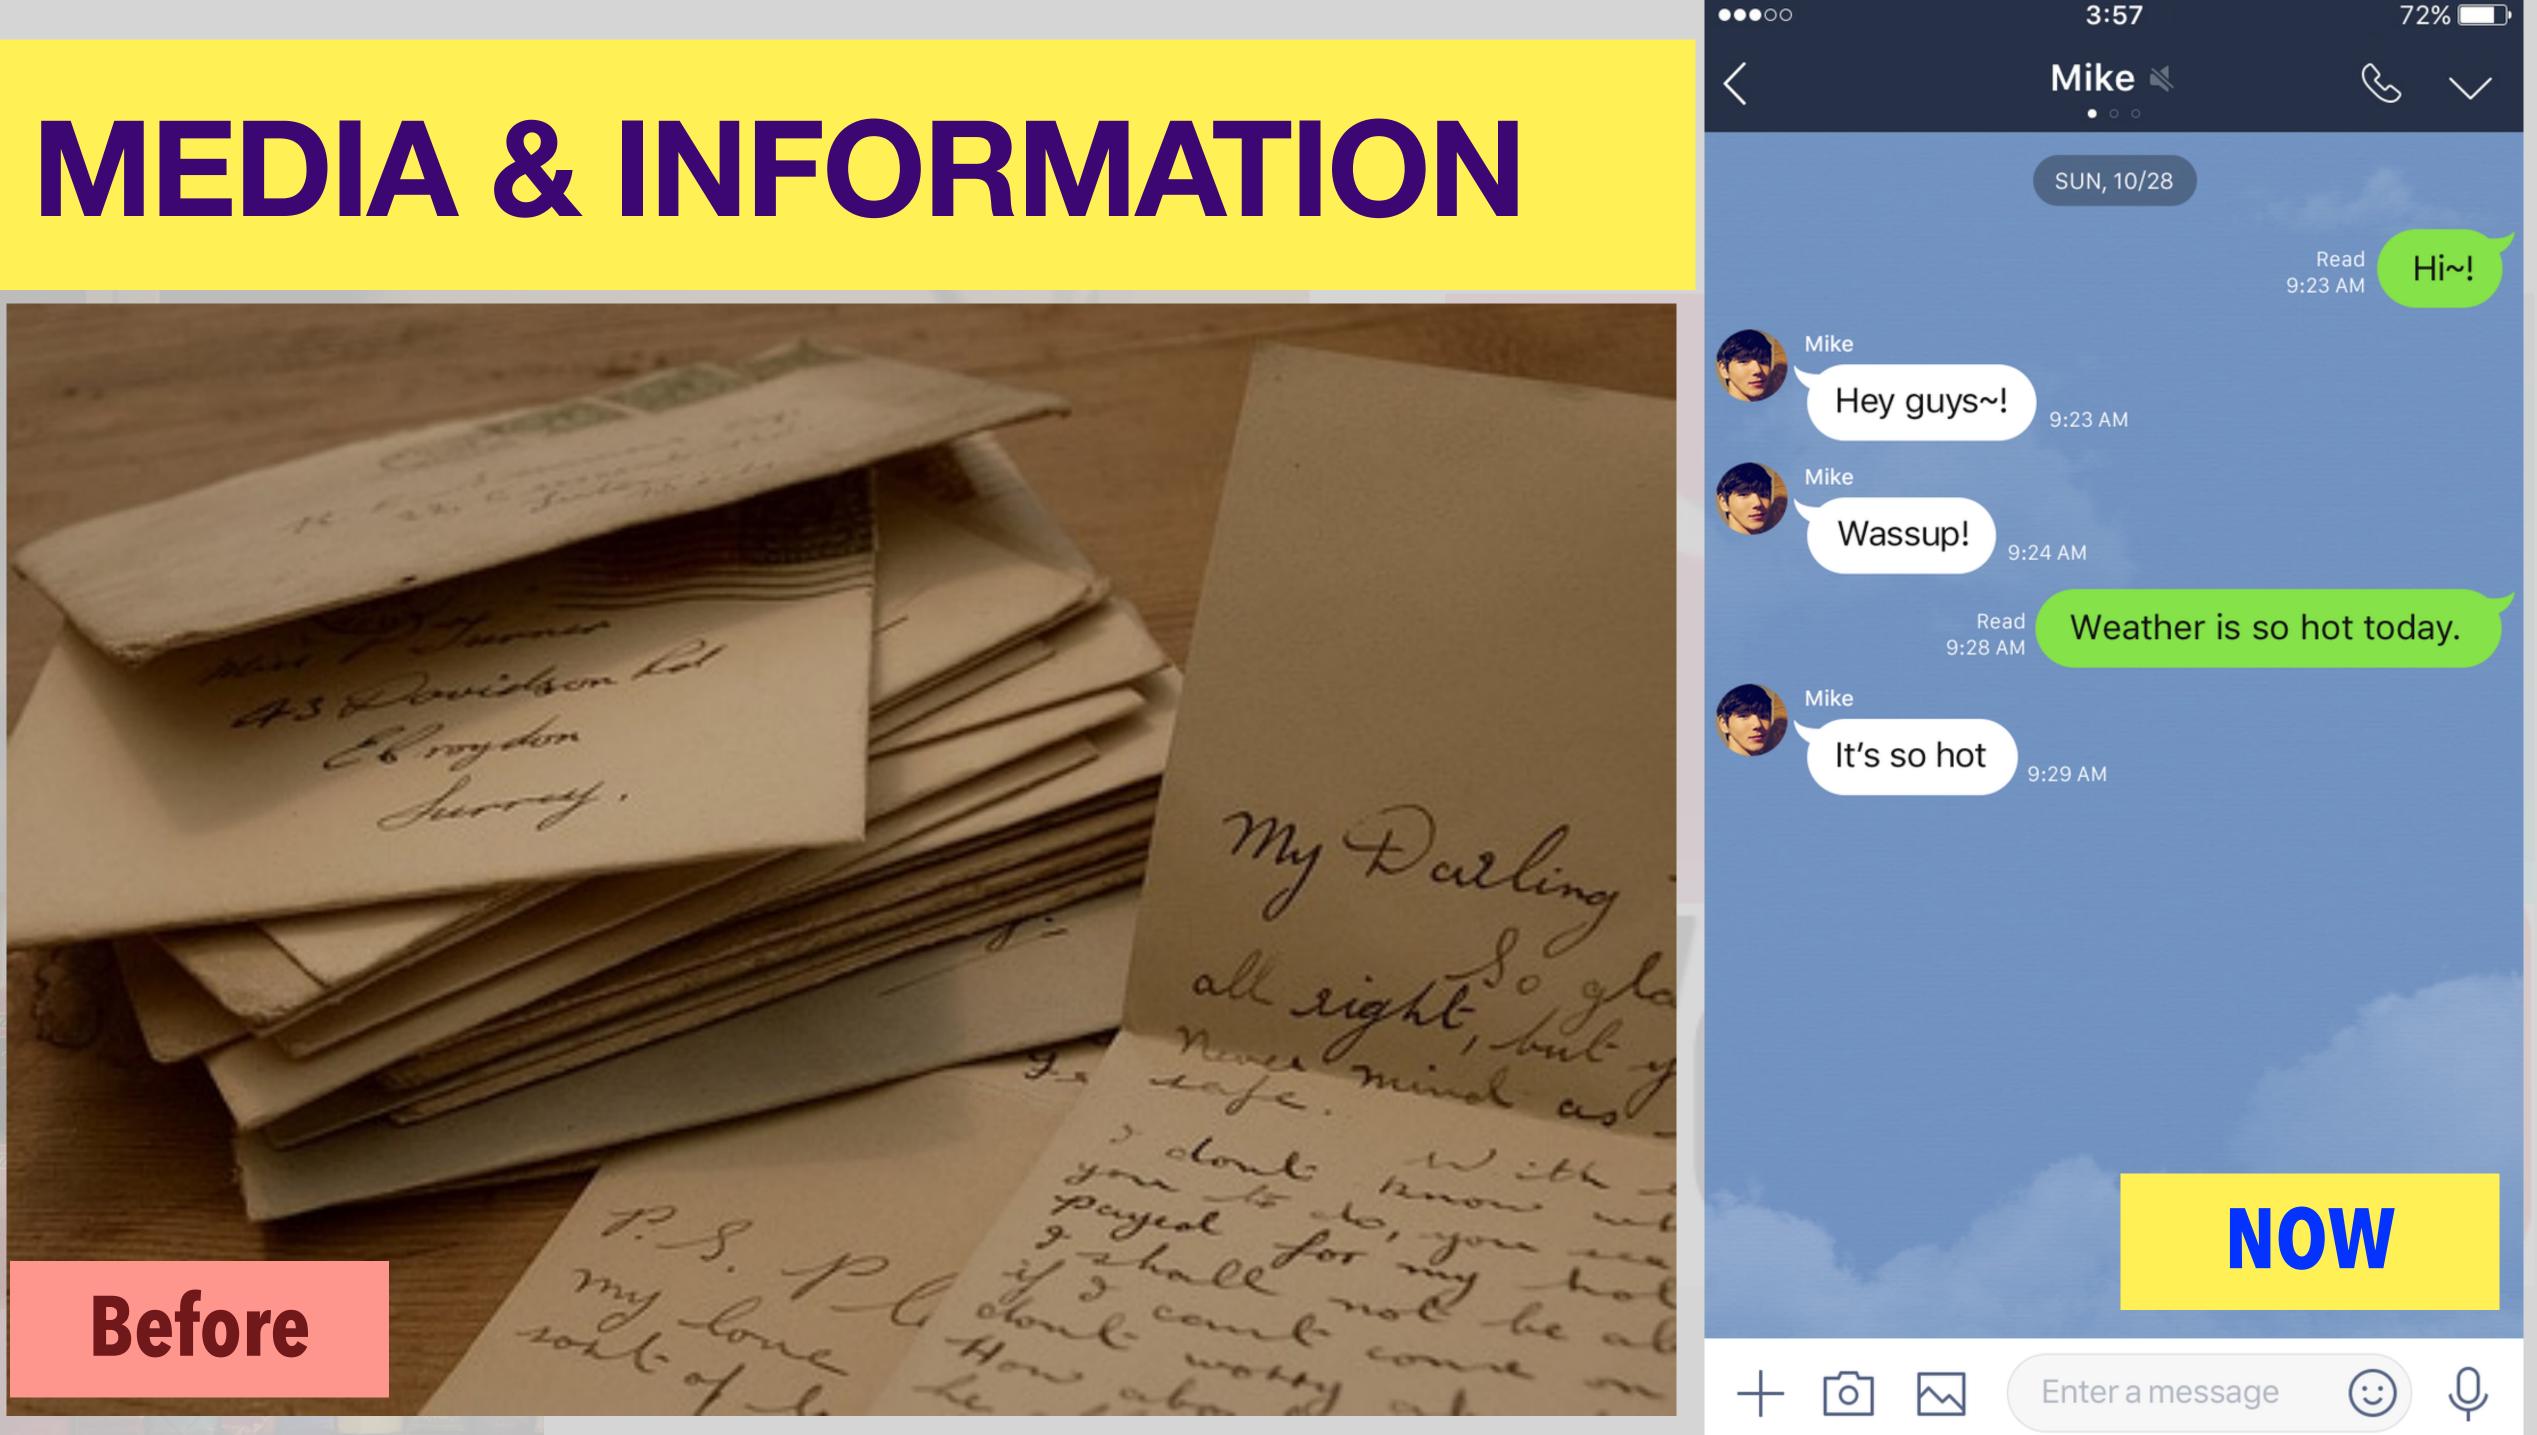

## MEDIA & INFORMATION

VOLUME

| AM       | 540 | 600  | 700 | 800 | 1000  | 200 1400 1600 | KHZ  |
|----------|-----|------|-----|-----|-------|---------------|------|
| AM       | 00  | 91   | 94  | 97  | 100   | 103 106 108   | WHZ  |
| FM       |     | 1/10 | 152 | 156 | 161 🐳 | 167 171 174   | N NZ |
| VHFIL    | 144 | 140  | 35  | 38  | 42    | 46 50         | 8.82 |
| VHFu     | 30  | 32   |     |     | 40    | 500 512       | 1912 |
| UHF      | 450 | 460  | 470 | 480 | 40    | 122 135       | W 22 |
| STATE of | 108 | 112  | 116 | 12  | 2     | 102 102       |      |